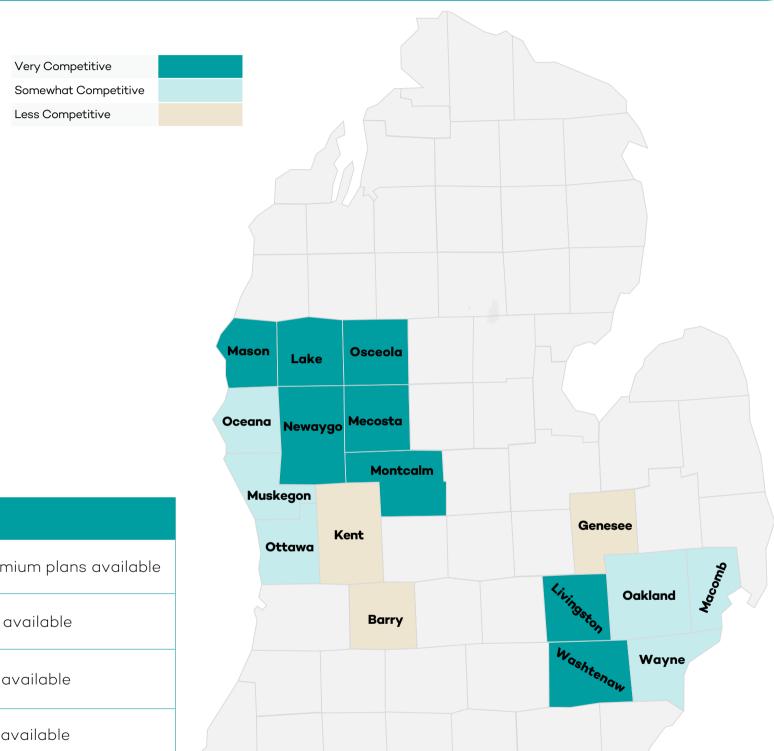

#### **Broker benefits**

- Increased competitive commission structure with bonus
- Easy enrollment through partnership with HealthSherpa

**2025 Counties (17):** Barry, Genesee, Kent, Lake, Livingston, Macomb, Mason, Mecosta, Montcalm, Muskegon, Newaygo, Oakland, Oceana, Osceola, Ottawa, Washtenaw, Wayne