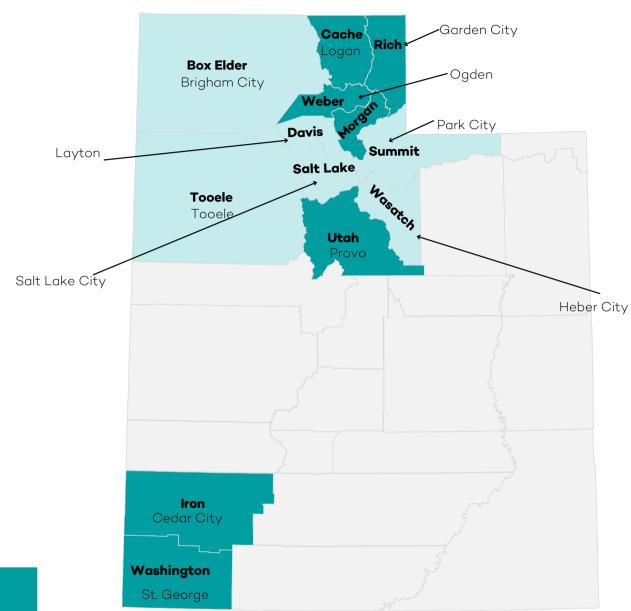

#### **2025 Counties (13):**

Box Elder, Cache, Davis, Iron, Morgan, Rich, Salt Lake, Summit, Tooele, Utah, Wasatch, Washington, Weber

**Network Highlights:** CommonSpirit Health (Holy Cross), MountainStar, University of Utah, Steward Health Care